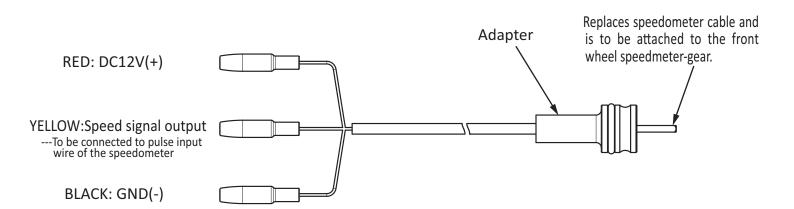

## **#87041 Speed Pulse Converter**

for DAYTONA multifunction computer ASURA, electrical speedometers VELONA, NANO and other electrical speedometers

## features

- ★ Enables electrical speedometers to be used on motorcycles/ATV's with a mechanical speedometer.
- ★Converts mechanical movement of the speedometer gear/cable to electrical pulse signal, and then sends the pulse signal to the electrical speedometers.
- ★ Requires to recalibrate the speedometer according to the speedometer's installing instruction.
- ★ Needs stable 12V power supply to run the converter
- ★Won't work with 6V or AC12V vehicles

## wiring